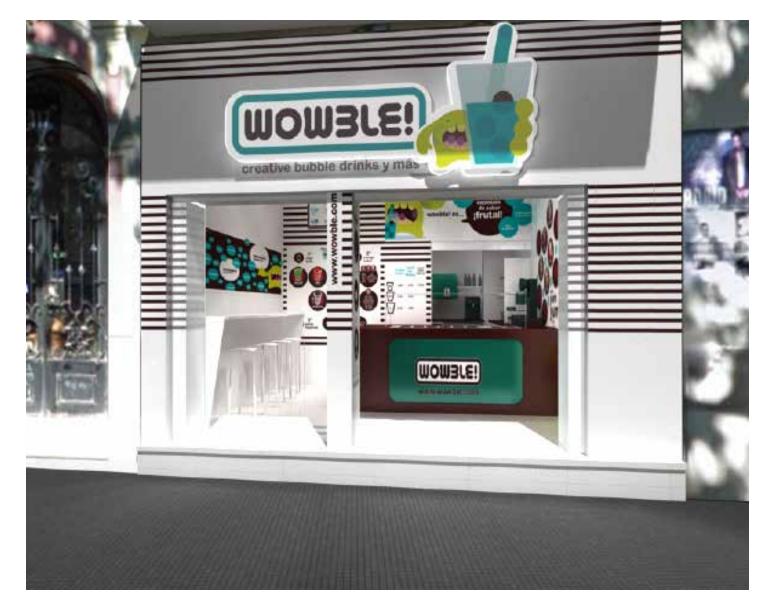

## Take in wowble! point

From 50 m<sup>2</sup>. These are WOWBLE! shops equipped with seating spaces, wifi area and music. Places to drink the wowble! in the shop, or, as well, to take it away.

## Take away wowble! point

From 30 m<sup>2</sup>. Shops where customers order their wowble! and take it away.