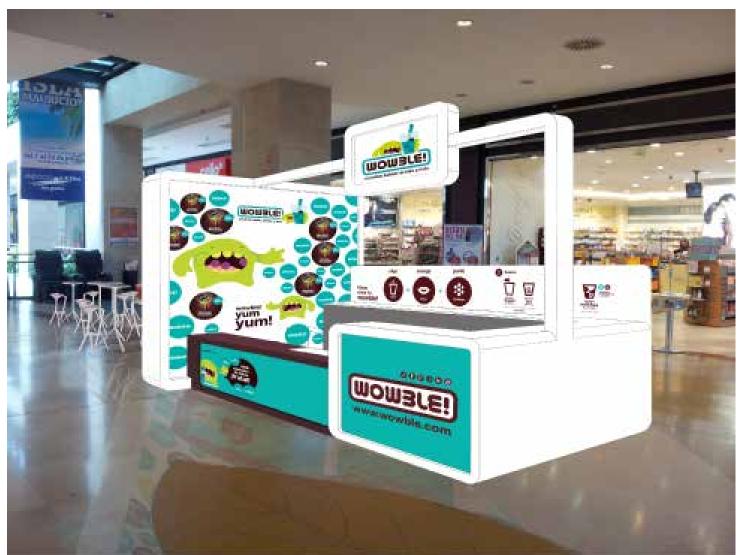

## **Shopping Mall shops**

From 16 m<sup>2</sup>. A small wowble! point inside a shopping mall.

**OUR BUSINESS** 

THE MARKET

**OUR PRODUCTS** 

TYPES OF STORES

WHY JOINING ?:WOWBLE

**TRAINING** 

## An example of a shopping mall island

(covered islands are also available)

OUR BUSINESS

THE MARKET

**OUR PRODUCTS** 

COMERCIAL PROPERTY TYPES

WHY JOINING WOWBLE!?

**TRAINING** 