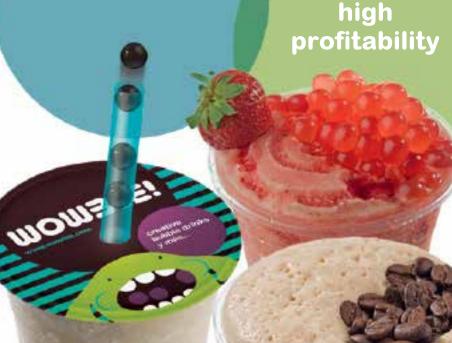

### **PRODUCTS**

You will make your clients happy and they wil be coming back to your shop again and again. **WOWBLE!** suits all tastes and preferences of your customers. There are more than 100 varieties of drinks to choose and a wide choice of toppings.

### **WOWBLE!** is a healthy drink

It is a freshly made product. The drink is made once the client chooses his personalized bubble drink.

It is a low fat drink, no high calories in it, rich in antioxidants, and, also, a surprising and funny beverage.

### We use high quality ingredients

- · High quality tea, freshly made.
- •Skim or soy milk used.
- Fresh fruits.