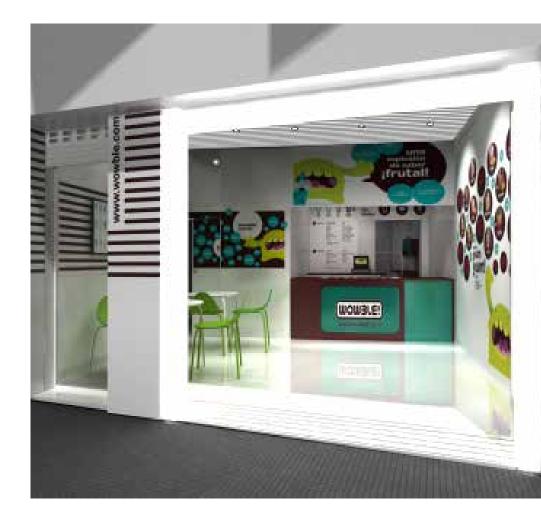

## Take in wowble! point

From 50 m<sup>2</sup>. These are WOWBLE! shops equipped with seating spaces, wifi area and music. Places to drink the wowble! in the shop, or, as well, to take it away.

### **Our Take In Stores**

**OUR BUSINESS** 

THE MARKET

**OUR PRODUCTS** 

TYPES OF STORES

WHY JOINING ?!WOWBLE

**TRAINING** 

PRODUCT PURCHASES